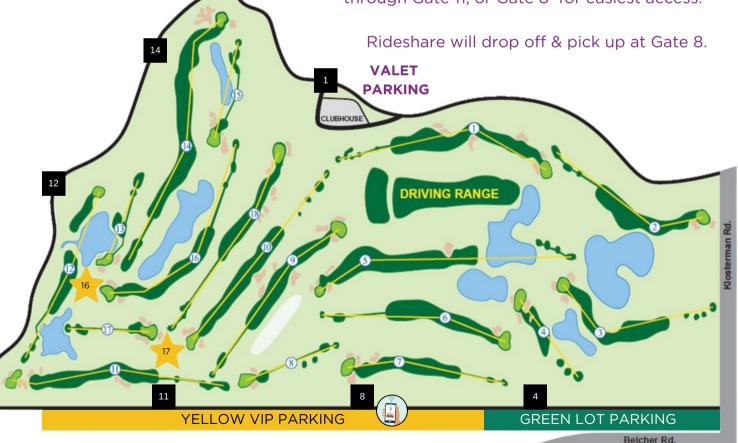

> Those with Valet parking enter through Gate 1 at the Copperhead Clubhouse.

Those with Yellow VIP Parking may enter through Gate 11, or Gate 8 for easiest access.