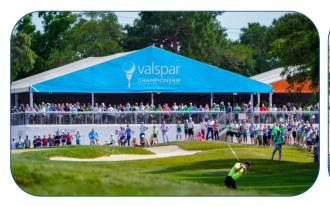

#### **FOOD & BEVERAGE**

Snake Pit Club venues will have AM coffee service (8 - 10:30 a.m.), buffet lunch (11 a.m. - 2 p.m.) & afternoon snacks (until 5 p.m.)

Full service premium bar will feature tournament beer, wine & liquor sponsors, as well as Coke products.

Food Service will end at 5 p.m., with beverage service ending 30 minutes after play passes by 16 and/or 17 Green.