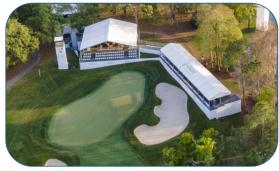

# **SNAKE PIT CLUB**

16G KETEL ONE SNAKE PIT CLUB 17G AMERILIFE SNAKE PIT CLUB

The Snake Pit Club venues offer spectacular views of the 10th Green, 16th Green,17th Green & 18th Tee Box.

All-included lunch buffet, hors d'oeuvres, desserts and a full-service premium bar

## **SNAKE PIT CLUB**

16G KETEL ONE SNAKE PIT CLUB 17G AMERILIFE SNAKE PIT CLUB

17G Snake Pit Club is wedged between 17 Green & 10 Green, overlooking the 18th Tee. 16G Snake Pit Club wraps around the 16th Green as the only venue on this hole.