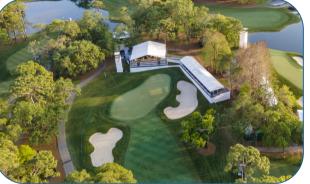

# **SNAKE PIT CLUB**

16G KETEL ONE SNAKE PIT CLUB 17G AMERILIFE SNAKE PIT CLUB

The Snake Pit Club venues offer spectacular views of the 10th Green, 16th Green,17th Green & 18th Tee Box.

All-included lunch buffet, hors d'oeuvres, desserts and a full-service premium bar

## **SNAKE PIT CLUB**

16G KETEL ONE SNAKE PIT CLUB 17G AMERILIFE SNAKE PIT CLUB

17G Snake Pit Club is wedged between 17 Green & 10 Green, overlooking the 18th Tee. 16G Snake Pit Club wraps around the 16th Green as the only venue on this hole.