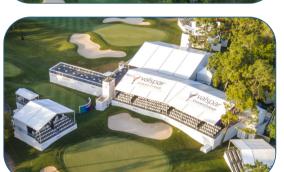

# **SNAKE PIT CLUB**

16G KETEL ONE SNAKE PIT CLUB 17G AMERILIFE SNAKE PIT CLUB

The Snake Pit Club venues offer spectacular views of the 10th Green, 16th Green,17th Green & 18th Tee Box.

All-included lunch buffet, hors d'oeuvres, desserts and a full-service premium bar

## **SNAKE PIT CLUB**

16G KETEL ONE SNAKE PIT CLUB 17G AMERILIFE SNAKE PIT CLUB

17G Snake Pit Club is wedged between 17 Green & 10 Green, overlooking the 18th Tee. 16G Snake Pit Club wraps around the 16th Green as the only venue on this hole.

#### **BRANDING**

Company names will be listed on a sponsor board outside the 16th & 17th Green Snake Pit Club locations.