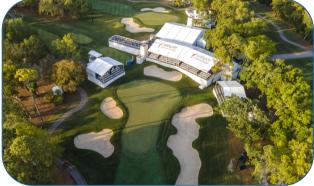

# **SNAKE PIT CLUB**

16G KETEL ONE SNAKE PIT CLUB 17G AMERILIFE SNAKE PIT CLUB

The Snake Pit Club venues offer spectacular views of the 10th Green, 16th Green,17th Green & 18th Tee Box.

All-included lunch buffet, hors d'oeuvres, desserts and a full-service premium bar

## **SNAKE PIT CLUB**

16G KETEL ONE SNAKE PIT CLUB 17G AMERILIFE SNAKE PIT CLUB

17G Snake Pit Club is wedged between 17 Green & 10 Green, overlooking the 18th Tee. 16G Snake Pit Club wraps around the 16th Green as the only venue on this hole.