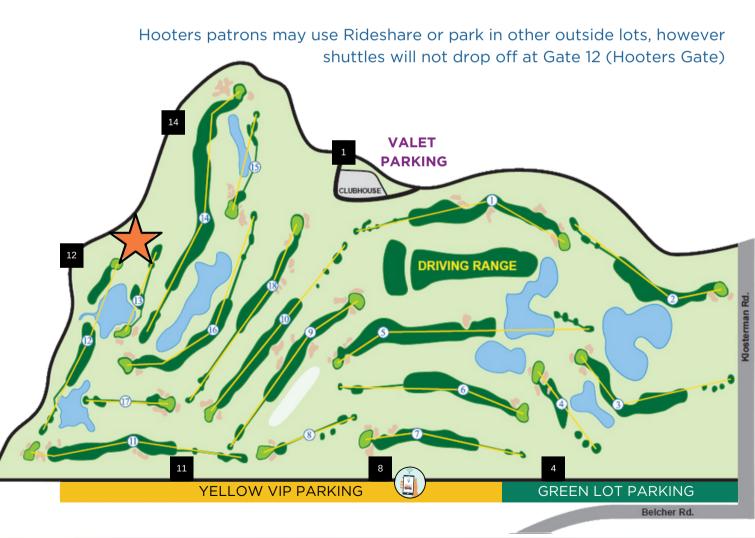

## HOOTERS OWL'S NEST

The Hooters Owl's Nest is wedged between the 12th Green & 13th Tee. .

Trolley and/or bus shuttle to Gate 12 (Hooters Gate) available from the Red Lot (St. Pete College) and Yellow VIP Lot .

Rideshare will drop off & pick up at Gate 8.

MARCH 18-24, 2024 COPPERHEAD COURSE AT INNISBROOK RESORT